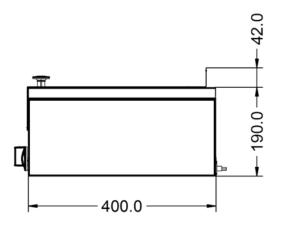

| Weights and Dimensions    |     | Supply Connections             | Supply Connections |  |
|---------------------------|-----|--------------------------------|--------------------|--|
| Unit Height (External) mm | 232 | Requires Installation          | No                 |  |
| Unit Width (External) mm  | 285 | Requires Electrical Supply     | Yes                |  |
| Unit Depth (External) mm  | 400 | UK 3 Pin Plug                  | Yes                |  |
| Net Weight Kg             | 6.7 | Requires Hardwiring            | No                 |  |
|                           |     | Electrical Supply Rating Watts | 250                |  |
|                           |     | Single Phase Amps              | 1.1                |  |
|                           |     | Single Phase Voltage           | 230                |  |
|                           |     |                                |                    |  |