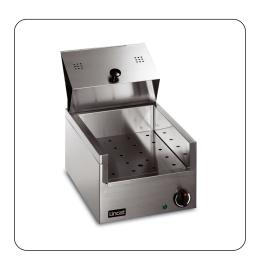

LCS - Lincat Lynx 400 Electric Counter-top Chip Scuttle - W 285 mm - 0.25 kW

Ensure your chips and other fried food are kept at the optimum temperature with the Lynx 400 Chip Scuttle.

- Provide a continuous supply of chips and other fried food, quickly and easily
- The perforated drain plates ensures any excess oil is drained away, helping to keep chips crisp
- Adjustable temperature control

- Easy to clean removable drain plates and interior
- No installation required, just plug in.