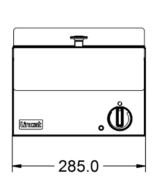

| Weights and Dimensions    |     | Supply Connections             | Supply Connections |  |
|---------------------------|-----|--------------------------------|--------------------|--|
| Unit Height (External) mm | 232 | Requires Installation          | No                 |  |
| Unit Width (External) mm  | 285 | Requires Electrical Supply     | Yes                |  |
| Unit Depth (External) mm  | 400 | UK 3 Pin Plug                  | Yes                |  |
| Net Weight Kg             | 6.7 | Requires Hardwiring            | No                 |  |
|                           |     | Electrical Supply Rating Watts | 250                |  |
|                           |     | Single Phase Amps              | 1.1                |  |
|                           |     | Single Phase Voltage           | 230                |  |
|                           |     |                                |                    |  |